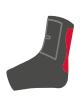

# AchilloForce®

# Elastic knitted ankle support with Achilles tendon pad

With an integrated Achilles tendon pad in a compressive 3D knit construction, AchilloForce® can help deliver comfortable and easy relief and proprioception for Achilles tendon pain and inflammation.

## **INTENDED USE/INDICATIONS:**

Proprioceptive and neuromuscular stimulation through mild compression (to support balance conditions and movements) for the symptomatic relief of pain and inflammation associated with

- · Chronic or post-traumatic inflammation of the Achilles tendon area
- · Achilles tendonitis, achillodynia (pain in the Achilles tendon area)



#### INTEGRATED ACHILLES TENDON PAD

· for relief of Achilles tendon



### TWO-PART FRONT CLOSURE

for easy donning



#### **OPTIONAL HEEL WEDGE**

· can be added for dampening/ cushioning of the heel and additional relief of Achilles tendon





# ORDERING INFORMATION

| PART NO.  | ANKLE CIRCUMFERE | ANKLE CIRCUMFERENCE |         |  |
|-----------|------------------|---------------------|---------|--|
| 82-1756-1 | 17 - 19 cm       | 63/4 - 71/2"        | 1 = XS  |  |
| 82-1756-2 | 19 - 21 cm       | 7½ - 8¼"            | 2 = S   |  |
| 82-1756-3 | 21 - 23 cm       | 81/4 - 9"           | 3 = M   |  |
| 82-1756-4 | 23 - 25 cm       | 9 - 93/4"           | 4 = L   |  |
| 82-1756-5 | 25 - 27 cm       | 93/4 - 101/2"       | 5 = XL  |  |
| 82-1756-6 | 27 - 29 cm       | 10½ - 11½"