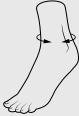

# ORDERING INFORMATION

| PART NO.  | ANKLE CIRCUMFERE | ANKLE CIRCUMFERENCE |         |  |
|-----------|------------------|---------------------|---------|--|
| 82-1756-1 | 17 - 19 cm       | 63/4 - 71/2"        | 1 = XS  |  |
| 82-1756-2 | 19 - 21 cm       | 7½ - 8¼"            | 2 = S   |  |
| 82-1756-3 | 21 - 23 cm       | 81/4 - 9"           | 3 = M   |  |
| 82-1756-4 | 23 - 25 cm       | 9 - 93/4"           | 4 = L   |  |
| 82-1756-5 | 25 - 27 cm       | 93/4 - 101/2"       | 5 = XL  |  |
| 82-1756-6 | 27 - 29 cm       | 10½ - 11½"          | 6 = XXL |  |