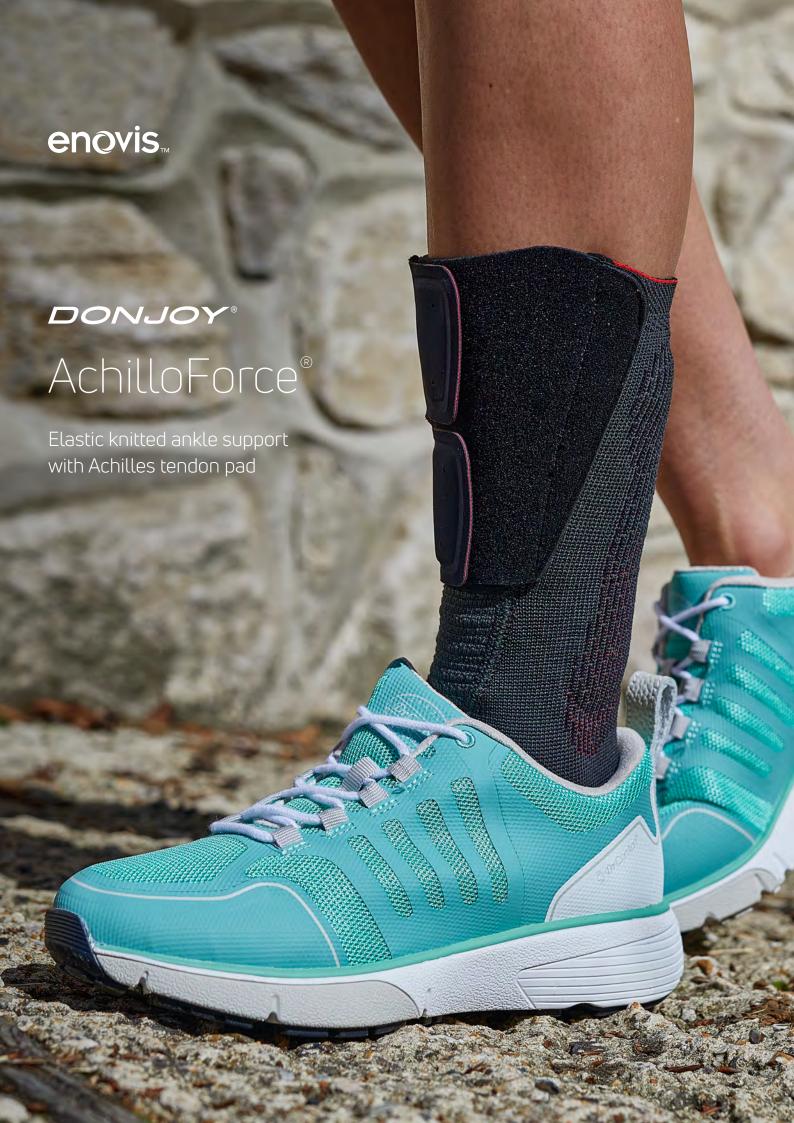

# AchilloForce®

# Elastic knitted ankle support with Achilles tendon pad

With an integrated Achilles tendon pad in a compressive 3D knit construction, AchilloForce® can help deliver comfortable and easy relief and proprioception for Achilles tendon pain and inflammation.

#### INTEGRATED ACHILLES TENDON PAD

· for relief of Achilles tendon

### TWO-PART FRONT CLOSURE

for easy donning