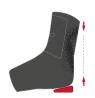

#### **OPTIONAL HEEL WEDGE**

· can be added for dampening/ cushioning of the heel and additional relief of Achilles tendon