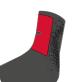

# AchilloForce®

# Elastic knitted ankle support with Achilles tendon pad

With an integrated Achilles tendon pad in a compressive 3D knit construction, AchilloForce® can help deliver comfortable and easy relief and proprioception for Achilles tendon pain and inflammation.

## **INTENDED USE/INDICATIONS:**

Proprioceptive and neuromuscular stimulation through mild compression (to support balance conditions and movements) for the symptomatic relief of pain and inflammation associated with

- · Chronic or post-traumatic inflammation of the Achilles tendon area
- · Achilles tendonitis, achillodynia (pain in the Achilles tendon area)



#### INTEGRATED ACHILLES TENDON PAD

· for relief of Achilles tendon



### TWO-PART FRONT CLOSURE

for easy donning



#### **OPTIONAL HEEL WEDGE**

· can be added for dampening/ cushioning of the heel and additional relief of Achilles tendon





# ORDERING INFORMATION

| PART NO.  | ANKLE CIRCUMFERE | ANKLE CIRCUMFERENCE |         |  |
|-----------|------------------|---------------------|---------|--|
| 82-1756-1 | 17 - 19 cm       | 63/4 - 71/2"        | 1 = XS  |  |
| 82-1756-2 | 19 - 21 cm       | 7½ - 8¼"            | 2 = S   |  |
| 82-1756-3 | 21 - 23 cm       | 81/4 - 9"           | 3 = M   |  |
| 82-1756-4 | 23 - 25 cm       | 9 - 93/4"           | 4 = L   |  |
| 82-1756-5 | 25 - 27 cm       | 93/4 - 101/2"       | 5 = XL  |  |
| 82-1756-6 | 27 - 29 cm       | 10½ - 11½"          | 6 = XXL |  |





Creating Better Together™

#### enovis-medtech.e