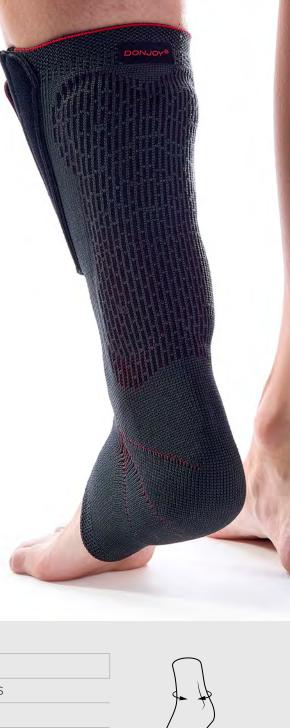

# Elastic knitted ankle support with Achilles tendon pad

With an integrated Achilles tendon pad in a compressive 3D knit construction, AchilloForce® can help deliver comfortable and easy relief and proprioception for Achilles tendon pain and inflammation.

#### INTEGRATED ACHILLES TENDON PAD

· for relief of Achilles tendon

### TWO-PART FRONT CLOSURE

for easy donning