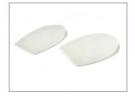

#### **OPTIONAL HEEL WEDGE**

· can be added for dampening/ cushioning of the heel and additional relief of Achilles tendon